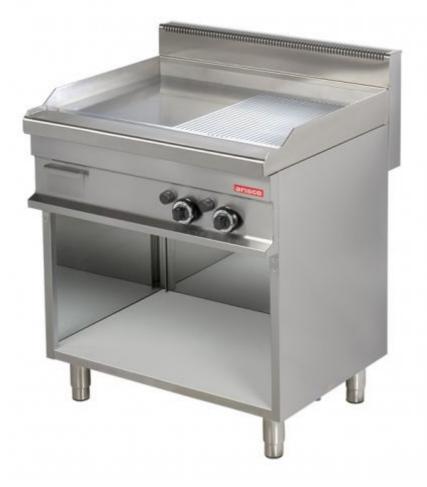

## **FRY TOP**

Gas • 1/2 Smooth, 1/2 Grooved surface (15 mm) Mirror finishing • Chrome coated Body, panelling made of stainless steel. Operable with LP or natural gas. Controlled by thermostat. Burner with ignition, pilot, thermocouple and thermostat. If the flame goes out, gas are cutted off. Removable fat container. Gas devices are preset to natural gas (G20). Liquid gas nozzles are enclosed (G30).

## **GG721SG**

| Dimension (mm)     | 800x700x900   |
|--------------------|---------------|
| Gross (kg)         | 106           |
| Gross (m³)         | 0,75          |
| Total Power (W)    | 2x6000        |
| Energy             | GAS           |
| EAN No             | 8699234411472 |
| Gaz Tüketimi (NG)  | 1,25 m³/h     |
| Gaz Tüketimi (LPG) | 0,94 kg/h     |
| Gas Inlet          | 1/2"          |