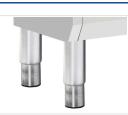

## **Technical features**

- Refrigerated horizontale showcase (Pans GN1/3)
- Stainless Steel exterior and interior
- Static cooling
- Automatic compressor cycle defrost
- Single copper pipe evaporator (No welding in the foaming)
- Digital Thermostat
- N.4 Adjustable feet
- Spacer set included
- GN1/3 Pans are not included with the unit
- Stainless steel LID top

Stainless steel LID top

Higher stainless steel adjustable feet as optional