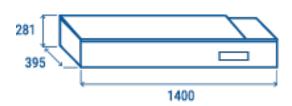

## Data sheet

| Depth        | 395 mm     |
|--------------|------------|
| Height       | 281 mm     |
| Width        | 1400 mm    |
| Inner depth  | 310 mm     |
| Inner height | 163 mm     |
| Inner width  | 1050 mm    |
| Noise level  | 56 dB(A)   |
| KW/24h       | 1.4 Kw     |
| Capacity     | 53 L       |
| Consumption  | 160 W      |
| Net Weight   | 28 Kg      |
| Temperature  | +2° ~ +8°C |