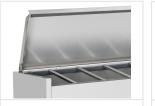

## **Technical features**

- Refrigerated horizontale showcase (Pans GN1/3)
- Stainless Steel exterior and interior
- Static cooling
- Automatic compressor cycle defrost
- Single copper pipe evaporator (No welding in the foaming)
- Digital Thermostat
- N.4 Adjustable feet
- Spacer set included
- GN1/3 Pans are not included with the unit
- Stainless steel LID top

Stainless steel LID top

Higher stainless steel adjustable feet as optional