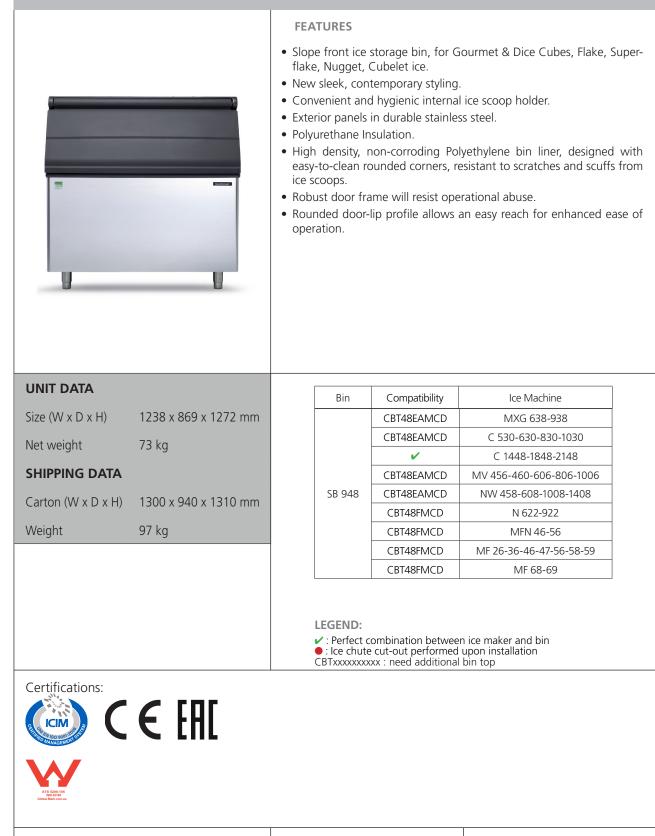

## SB 948

## **Scotsman**<sup>®</sup> **SB 948** Ice Systems Item #: Bin Project: up to 406 kg Quantity: 1154 mm 868 mm 705 mm 1124 mm 1274 mm 783 mm 150 mm Drain-diam. 20 mm 614 mm 613 mm 413 mm 408 mm 821 mm 1227 mm 1151 mm 560 mm 868 mm 1236 mm (\*) Application capacity is calculated on 90% of Ice capacity Ice capacity total volume x 545 kg/m<sup>3</sup> Internal volume (AHRI)\*\* (application)\* kg m<sup>3</sup> kg (\*\*) AHRI capacity is calculated on 80% of total volume x 481 kg/m<sup>3</sup> 406 319 0.83