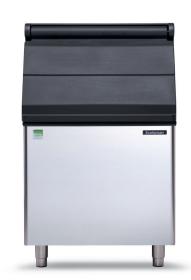

#### **FEATURES**

- Slope front ice storage bin, for Gourmet & Dice Cubes, Flake, Superflake, Nugget, Cubelet ice.
- New sleek, contemporary styling.
- Convenient and hygienic internal ice scoop holder.
- Exterior panels in durable stainless steel.
- Polyurethane Insulation.
- High density, non-corroding Polyethylene bin liner, designed with easy-to-clean rounded corners, resistant to scratches and scuffs from ice scoops.
- Robust door frame will resist operational abuse.
- Rounded door-lip profile allows an easy reach for enhanced ease of

#### **UNIT DATA**

Size (W x D x H) 771 x 865 x 1270 mm

Net weight 55 kg

**SHIPPING DATA** 

Carton (W x D x H) 830 x 950 x 1310 mm

Weight 70 kg

| Bin    | Compatibility | Ice Machine             |  |
|--------|---------------|-------------------------|--|
| SB 530 | V             | MXG 437-438-638-938     |  |
|        | CBT30/52AMCD  | C 322-522-722           |  |
|        | ~             | C 530-630-830-1030      |  |
|        | CBT30EMCD     | MV 306-426-430          |  |
|        | ~             | MV 456-460-606-806-1006 |  |
|        | CBT30EMCD     | NW 308-508              |  |
|        | ~             | NW 458-608-1008-1408    |  |
|        | CBT30EFSD     | N 622-922               |  |
|        | CBT30EFSD     | MFN 46-56               |  |
|        | CBT30EFSD     | MF 26-36-46-47-56-58-59 |  |