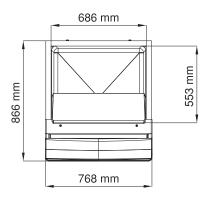

#### **UNIT DATA**

Size (W x D x H) 771 x 865 x 1270 mm

Net weight 55 kg

**SHIPPING DATA** 

Carton (W x D x H) 830 x 950 x 1310 mm

Weight 70 kg

| Bin    | Compatibility | Ice Machine             |  |
|--------|---------------|-------------------------|--|
| SB 530 | V             | MXG 437-438-638-938     |  |
|        | CBT30/52AMCD  | C 322-522-722           |  |
|        | ~             | C 530-630-830-1030      |  |
|        | CBT30EMCD     | MV 306-426-430          |  |
|        | ~             | MV 456-460-606-806-1006 |  |
|        | CBT30EMCD     | NW 308-508              |  |
|        | ~             | NW 458-608-1008-1408    |  |
|        | CBT30EFSD     | N 622-922               |  |
|        | CBT30EFSD     | MFN 46-56               |  |
|        | CBT30EFSD     | MF 26-36-46-47-56-58-59 |  |