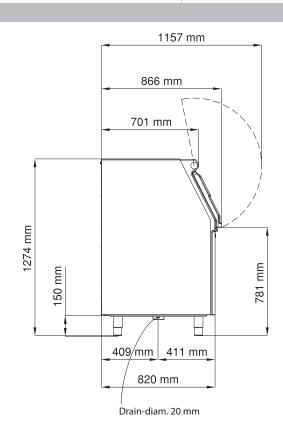

#### **UNIT DATA**

Size (W x D x H) 771 x 865 x 1270 mm

Net weight 55 kg

**SHIPPING DATA** 

Carton (W x D x H) 830 x 950 x 1310 mm

Weight 70 kg

| Bin    | Compatibility | Ice Machine             |  |
|--------|---------------|-------------------------|--|
| SB 530 | V             | MXG 437-438-638-938     |  |
|        | CBT30/52AMCD  | C 322-522-722           |  |
|        | ~             | C 530-630-830-1030      |  |
|        | CBT30EMCD     | MV 306-426-430          |  |
|        | ~             | MV 456-460-606-806-1006 |  |
|        | CBT30EMCD     | NW 308-508              |  |
|        | ~             | NW 458-608-1008-1408    |  |
|        | CBT30EFSD     | N 622-922               |  |
|        | CBT30EFSD     | MFN 46-56               |  |
|        | CBT30EFSD     | MF 26-36-46-47-56-58-59 |  |