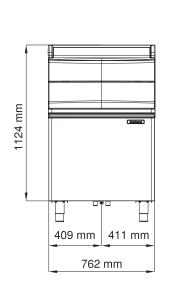

#### **UNIT DATA**

Size (W x D x H) 771 x 865 x 1270 mm

Net weight 55 kg

**SHIPPING DATA** 

Carton (W x D x H) 830 x 950 x 1310 mm

Weight 70 kg

| Bin    | Compatibility | Ice Machine             |  |
|--------|---------------|-------------------------|--|
| SB 530 | V             | MXG 437-438-638-938     |  |
|        | CBT30/52AMCD  | C 322-522-722           |  |
|        | ~             | C 530-630-830-1030      |  |
|        | CBT30EMCD     | MV 306-426-430          |  |
|        | ~             | MV 456-460-606-806-1006 |  |
|        | CBT30EMCD     | NW 308-508              |  |
|        | ~             | NW 458-608-1008-1408    |  |
|        | CBT30EFSD     | N 622-922               |  |
|        | CBT30EFSD     | MFN 46-56               |  |
|        | CBT30EFSD     | MF 26-36-46-47-56-58-59 |  |