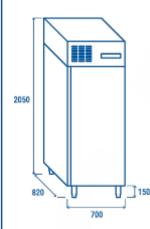

## **Data sheet**

| Depth        | 820 mm       |
|--------------|--------------|
| Height       | 2050 mm      |
| Width        | 700 mm       |
| Inner depth  | 685 mm       |
| Inner height | 1435 mm      |
| Inner width  | 550 mm       |
| Noise level  | 52 dB(A)     |
| KW/24h       | 7.21 Kw      |
| Capacity     | 550 L        |
| Consumption  | 664 W        |
| Net Weight   | 127 Kg       |
| Temperature  | -18° ~ -22°C |