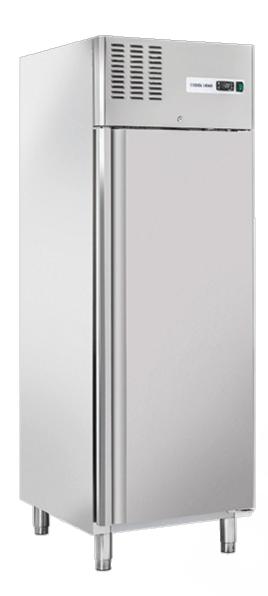

## **Technical features**

- GN2/1 Freezer upright cabinet
- Stainless Steel exterior and interior
- Ventilated Cooling
- Automatic defrost with electric heater
- Engine made with "Cassette system"
- Foaming Agent Cyclopentane (75mm per side)
- Digital thermostat
- Removable Gasket
- LED light and lock fitted as standard
- Door: Self closing and reversible door fitted as standard
- Adjustable shelves GN2/1: 3 + 1
- N.4 S/S Adjustable feet (Lockable castor as Optional)