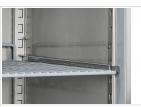

## **Technical features**

- GN2/1 Freezer upright cabinet
- Stainless Steel exterior and interior
- Ventilated Cooling
- Automatic defrost with electric heater
- Engine made with "Cassette system"
- Foaming Agent Cyclopentane (75mm per side)
- Digital thermostat
- Removable Gasket
- LED light and lock fitted as standard
- Door: Self closing and reversible door fitted as standard
- Adjustable shelves GN2/1: 3 + 1
- N.4 S/S Adjustable feet (Lockable castor as Optional)

The items can be supplied either with adjustable feet or lockable castor

All shelves mounted with anti-tipping system

Curved edge for easy cleaning