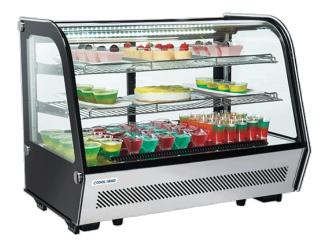

# DISPLAY REFRIGERATED COUNTERTOP SHOWCASE | DISPLAY

### **GENERAL FEATURES**

| 160 Lt. Refrigerated countertop showcase                  | • |
|-----------------------------------------------------------|---|
| Curve glass with black frame and stainless steel basement | • |
| Ventilated Cooling                                        | • |
| Automatic compressor cycle defrost                        | • |
| Digital display control                                   | • |
| Interior LED light                                        | • |
| Anti-condensation double layer glass                      | • |
| Rear sliding doors                                        | • |
| Adjustable chromed shelves (N.2 Pcs)                      | • |
| N.4 fix support assembled under the basement              | • |

#### **DETAILS**

- 1. Lateral and frontal curved glasses
- 2. Stainless steel basement with digital controller
- 3. Inner LED light
- 4. Rear sliding doors