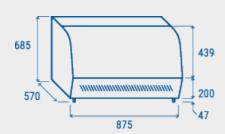

## **TECHNICAL SPECIFICATION**

| INNER DEPTH       | 485 mm      |
|-------------------|-------------|
| INNER HEIGHT      | 410 mm      |
| INNER WIDTH       | 842 mm      |
| DEPTH             | 570 mm      |
| HEIGHT            | 685 mm      |
| WIDTH             | 875 mm      |
| KW/24H            | 2.9 Kw      |
| CAPACITY          | 160 L       |
| NOISE LEVEL       | 51 dB(A)    |
| CONSUMPTION       | 230 W       |
| NET WEIGHT        | 71 Kg       |
| TEMPERATURE RANGE | +1° ~ +12°C |

# **SIZES**