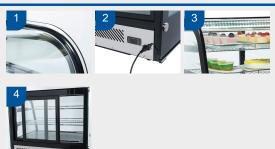

#### **DETAILS**

- 1. Lateral and frontal curved glasses
- 2. Stainless steel basement with digital controller
- 3. Inner LED light
- 4. Rear sliding doors