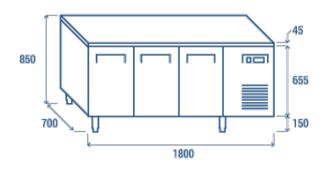

## Depth 700 mm Height 850 mm Width 1800 mm Inner depth 585 mm 585 mm Inner height Inner width 1380 mm 42 dB(A) Noise level KW/24h 2.95 Kw 400 L Capacity 350 W Consumption Net Weight 124 Kg