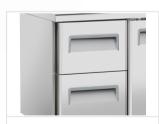

The items can be supplied either with adjustable feet or lockable castor

Adjustable shelves GN1/1: 4 (N.2 for each door)

Set of N.2 drawers (Size: 1/2 + 1/2) as separate kit

Set of N.3 drawers (Size: 1/3) as separate kit