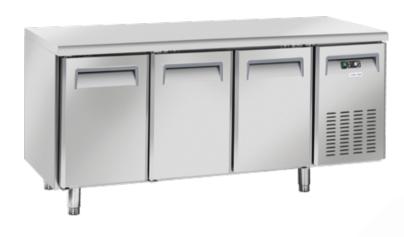

## **Technical features**

- GN1/1 Refrigerated counter
- Stainless Steel exterior and interior
- Ventilated Cooling with cassette system engine
- Automatic defrost with electric heater
- Foaming Agent Cyclopentane (60mm per side)
- Digital Thermostat
- Removable Gasket
- Door with self closing (Not reversable)
- Adjustable shelves GN1/1: 6 (N.2 for each door)
- N.4 S/S Adjustable feet (Lockable castor as Optional)
- Drawers available as separete kit (Options)

The items can be supplied either with adjustable feet or lockable castor

Adjustable shelves GN1/1: 4 (N.2 for each door)

Set of N.2 drawers (Size: 1/2 + 1/2) as separate kit

Set of N.3 drawers (Size: 1/3) as separate kit