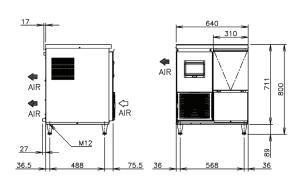

#### FM-120KE / FM-120KE-N

| Specification                     | FM-120KE / FM-120KE-N                          |
|-----------------------------------|------------------------------------------------|
| Dimensions W x D x H (mm)         | 746 x 706 x 887                                |
| Power Supply                      | 1 Phase 220-230V 60Hz Capacity: 1.21kVA (5.3A) |
| Electric Consumption              | 550W (Power Factor: 73%)                       |
| Heat Rejection (AT.32°C, WT.21°C) | 910W                                           |
| Refrigerant                       | R134a                                          |
| Weight Gross / Net                | 82kg / 71kg                                    |