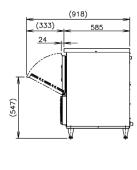

#### FM-120KE / FM-120KE-N

| Specification                     | FM-120KE / FM-120KE-N                          |
|-----------------------------------|------------------------------------------------|
| Dimensions W x D x H (mm)         | 746 x 706 x 887                                |
| Power Supply                      | 1 Phase 220-230V 60Hz Capacity: 1.21kVA (5.3A) |
| Electric Consumption              | 550W (Power Factor: 73%)                       |
| Heat Rejection (AT.32°C, WT.21°C) | 910W                                           |
| Refrigerant                       | R134a                                          |
| Weight Gross / Net                | 82kg / 71kg                                    |