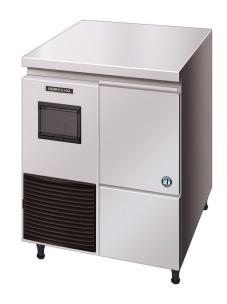

### FM-120KE FLAKE ICE MAKER G60 / FM-120KE-N NUGGET ICE MAKER G60

# **Product Description**

The FM-120KE (-N) is a self contained ice maker which produces flake ice.

- Flake ice applications: food processing, fish and fresh produce display, organ transportation in medical arena.
- Efficient ice making process due to Hoshizaki's unique FM auger system.
   Utilizes all water brought into the machine; therefore water consumption is equal to ice production.
- Auger is made of double hardened stainless steel. Combined with carbon bearings, they work optimally in a tough and wet environment.

#### FM-120KE / FM-120KE-N

| Specification                     | FM-120KE / FM-120KE-N                          |
|-----------------------------------|------------------------------------------------|
| Dimensions W x D x H (mm)         | 746 x 706 x 887                                |
| Power Supply                      | 1 Phase 220-230V 60Hz Capacity: 1.21kVA (5.3A) |
| Electric Consumption              | 550W (Power Factor: 73%)                       |
| Heat Rejection (AT.32°C, WT.21°C) | 910W                                           |
| Refrigerant                       | R134a                                          |
| Weight Gross / Net                | 82kg / 71kg                                    |