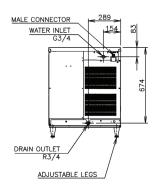

#### FM-120KE / FM-120KE-N

| Specification                     | FM-120KE / FM-120KE-N                          |
|-----------------------------------|------------------------------------------------|
| Dimensions W x D x H (mm)         | 746 x 706 x 887                                |
| Power Supply                      | 1 Phase 220-230V 60Hz Capacity: 1.21kVA (5.3A) |
| Electric Consumption              | 550W (Power Factor: 73%)                       |
| Heat Rejection (AT.32°C, WT.21°C) | 910W                                           |
| Refrigerant                       | R134a                                          |
| Weight Gross / Net                | 82kg / 71kg                                    |

| Operation Conditions     |                     |  |
|--------------------------|---------------------|--|
| Ambient Temperature      | 5 - 40°C            |  |
| Water Supply Temperature | 5 - 35°C            |  |
| Water Supply Pressure    | o,o5-o,8MPa         |  |
| Voltage Range            | Rated Voltage ± 10% |  |