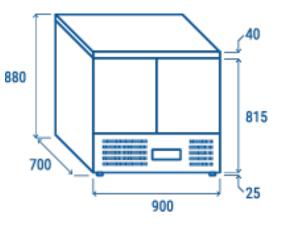

## **CRX 90A**

Λ

A COOL HEAD Professional refrigeration

| GAS  | M | <i>(</i> ] | B |  | H) |
|------|---|------------|---|--|----|
| 500a |   |            |   |  |    |

Data sheet

Depth

Height

Width

Inner depth

Inner height

Inner width

Noise level

KW/24h

Capacity

Consumption

Temperature

## **RoHS** CE

700 mm

880 mm

900 mm

586 mm

492 mm

810 mm

50 dB(A)

2.2 Kw

142.4 W

+0° ~ +8°C

87 Kg

214L