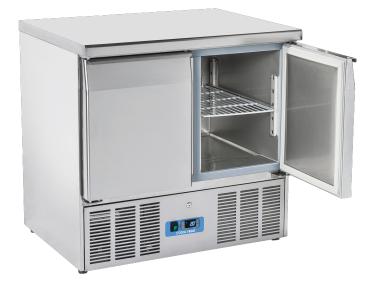

## **Technical features**

- GN1/1 Refrigerated saladette (STAINLESS STEEL TOP)
- Stainless Steel exterior and interior
- Static cooling
- Automatic compressor cycle defrost
- Foaming Agent Cyclopentane (45mm per side)
- Digital Thermostat
- Sliding engine room for a manageble after sales servicing
- Anti-condensation thermal-braker on door frame
- Easy removable condenser filter
- Separated plastic water tray
- Front panel tilted holes for better air circulation
- Adjustable shelves GN1/1: 2 Pcs
- Self closing door (New inner embossed design for a better sealing)
- Removable Gasket
- Engine room lock fitted as standard
- N.2 Adjustable feet in the front + N.4 fix rollers

Sliding engine easy to pull out for manageble after sales servicing

Curved edge for easy cleaning

Inner assistance fan

Door design

standard

Engine room lock fitted as Anti-condensation

themal-braker on door frame