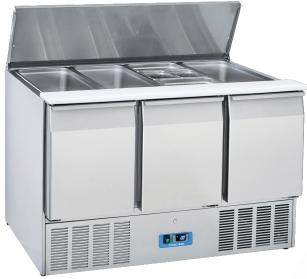

## **Technical features**

- GN1/1 Refrigerated saladette (OPEN TOP)
- Stainless Steel exterior and interior
- Static cooling
- Automatic compressor cycle defrost
- Foaming Agent Cyclopentane (45mm per side)
- Digital Thermostat
- Sliding engine room for a manageble after sales servicing
- Plastic thermal-braker as chamber body frame
- Easy removable condenser filter
- Separated plastic water tray
- Front panel tilted holes for better air circulation
- Adjustable shelves GN1/1: 3 Pcs
- Self closing door (New inner embossed design for a better sealing)
- Removable Gasket
- Engine room lock fitted as standard
- N.2 Adjustable feet in the front + N.4 fix rollers
- Holder spacer for GN pans (included)