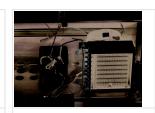

## **Technical features**

- GN1/1 Refrigerated saladette (OPEN TOP)
- Stainless Steel exterior and interior
- Static cooling
- Automatic compressor cycle defrost
- Foaming Agent Cyclopentane (45mm per side)
- Digital Thermostat
- Sliding engine room for a manageble after sales servicing
- Plastic thermal-braker as chamber body frame
- Easy removable condenser filter
- Separated plastic water tray
- Front panel tilted holes for better air circulation
- Adjustable shelves GN1/1: 3 Pcs
- Self closing door (New inner embossed design for a better sealing)
- Removable Gasket
- Engine room lock fitted as standard
- N.2 Adjustable feet in the front + N.4 fix rollers
- Holder spacer for GN pans (included)