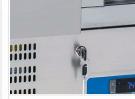

## **Technical features**

- GN1/1 Refrigerated saladette (OPEN TOP)
- Stainless Steel exterior and interior
- Static cooling
- Automatic compressor cycle defrost
- Foaming Agent Cyclopentane (45mm per side)
- Digital Thermostat
- Sliding engine room for a manageble after sales servicing
- Plastic thermal-braker as chamber body frame
- Easy removable condenser filter
- Separated plastic water tray
- Front panel tilted holes for better air circulation
- Adjustable shelves GN1/1: 3 Pcs
- Self closing door (New inner embossed design for a better sealing)
- Removable Gasket
- Engine room lock fitted as standard
- N.2 Adjustable feet in the front + N.4 fix rollers
- Holder spacer for GN pans (included)

Curved edge for easy cleaning

Engine room lock fitted as standard

Anti-condensation themal-braker on door frame

Inner embossed door design for a better sealing

Sliding engine easy to pull out for manageble after sales servicing