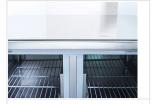

## **Technical features**

- GN1/1 Refrigerated saladette (OPEN TOP)
- Stainless Steel exterior and interior
- Static cooling
- Automatic compressor cycle defrost
- Foaming Agent Cyclopentane (45mm per side)
- Digital Thermostat
- Sliding engine room for a manageble after sales servicing
- Plastic thermal-braker as chamber body frame
- Easy removable condenser filter
- Separated plastic water tray
- Front panel tilted holes for better air circulation
- Adjustable shelves GN1/1: 3 Pcs
- Self closing door (New inner embossed design for a better sealing)
- Removable Gasket
- Engine room lock fitted as standard
- N.2 Adjustable feet in the front + N.4 fix rollers
- Holder spacer for GN pans (included)