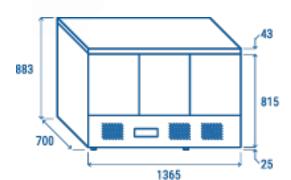

Inner assistance fan

Door design

|  | Depth        | 700 mm     |
|--|--------------|------------|
|  | Height       | 883 mm     |
|  | Width        | 1365 mm    |
|  | Inner depth  | 586 mm     |
|  | Inner height | 502 mm     |
|  | Inner width  | 1275 mm    |
|  | Noise level  | 48 dB(A)   |
|  | KW/24h       | 4.34 Kw    |
|  | Capacity     | 364L       |
|  | Consumption  | 230 W      |
|  | Net Weight   | 90 Kg      |
|  | Temperature  | +0° ~ +8°C |