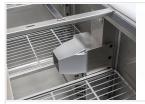

Inner assistance fan

Door design

|  | Depth        | 700 mm     |
|--|--------------|------------|
|  | Height       | 883 mm     |
|  | Width        | 1365 mm    |
|  | Inner depth  | 586 mm     |
|  | Inner height | 502 mm     |
|  | Inner width  | 1275 mm    |
|  | Noise level  | 48 dB(A)   |
|  | KW/24h       | 4.34 Kw    |
|  | Capacity     | 364L       |
|  | Consumption  | 230 W      |
|  | Net Weight   | 90 Kg      |
|  | Temperature  | +0° ~ +8°C |