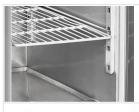

## **Technical features**

- GN1/1 Refrigerated saladette (OPEN TOP)
- Stainless Steel exterior and interior
- Static cooling
- Automatic compressor cycle defrost
- Foaming Agent Cyclopentane (45mm per side)
- Digital Thermostat
- Sliding engine room for a manageble after sales servicing
- Plastic thermal-braker as chamber body frame
- Easy removable condenser filter
- Separated plastic water tray
- Front panel tilted holes for better air circulation
- Adjustable shelves GN1/1: 3 Pcs
- Self closing door (New inner embossed design for a better sealing)
- Removable Gasket
- Engine room lock fitted as standard
- N.2 Adjustable feet in the front + N.4 fix rollers
- Holder spacer for GN pans (included)