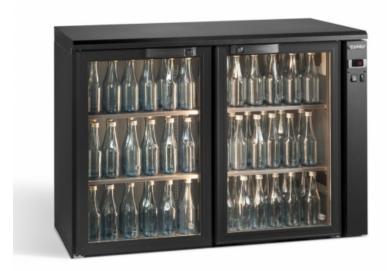

## Dimensions W x D X H

1184 x 520 x 860-880 mm

### Storage capacity

344 x 33cl. Ø60mm

### Door Type

2 hinged glass doors

### Finish

Anthracite

### Additional

Remote, 2 shelves per door section

Mon Plaisir 75 4879 AL Etten-Leur P.O Box 274 4870 AG Etten-Leur The Netherlands T +44 1553 780 515 E export@gamko.com W www.gamko.com