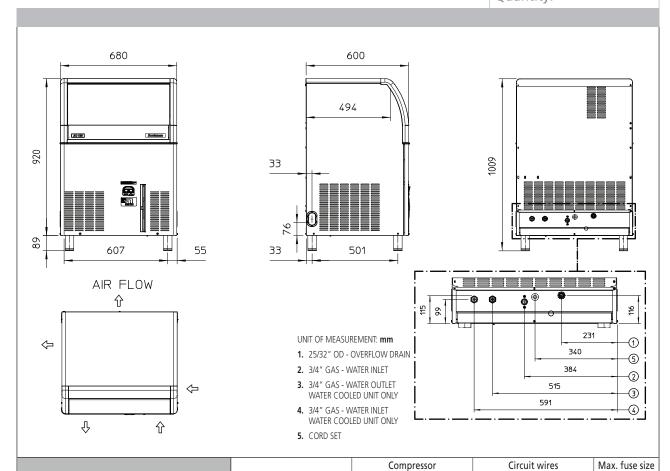

### Self Contained Ice Machine up to 86 kg

Item #:
Project:
Quantity:

| UNIT DATA          |                     |
|--------------------|---------------------|
| Size (W x D x H)   | 680 x 600 x 1009 mm |
| Net weight         | 65 kg               |
|                    |                     |
| SHIPPING DATA      |                     |
| Carton (W x D x H) | 750 x 670 x 1100 mm |
| Weight             | 75 kg               |