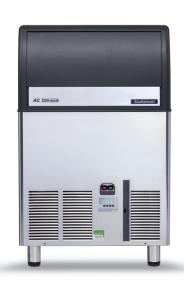

## **AC 126**

# Scotsman

### Self Contained Ice Machine up to 86 kg

| Item #:   |
|-----------|
| Project:  |
| Quantity: |

#### **FEATURES**

- Produces individual Gourmet crystal clear ice cubes.
- Resistant stainless steel exterior.
- Advanced diagnostics computerized controls.
- Front panel in and out airflow (air-cooled model only) for built-in installation.
- Front access condenser air filter, removable and washable (air cooled version only).
- Easily accessible front panel mount ON-OFF Switch.
- Routine maintenance visible alarm light on front panel. Water system protected by patented anti-scale system.
- Ergonomically designed ice storage access, with disappearing door. Door-closing movement dampening system.