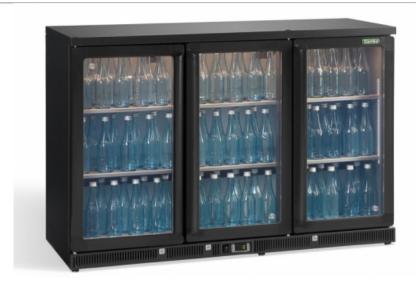

# MG2/315G



## What is Maxiglass

Maxiglass Noverta Premium bottle coolers are designed with presentation in mind. Bottled drinks are displayed clearly so your customers waste no time in choosing what to buy. Bottles are served at the optimum temperature making sure quality drinks taste great. Maxiglass Noverta Premuim guarantee savings with lower energy consumption.

## Some features of Maxiglass

- · Holds a large capacity with a small footprint
- wide range of models available, to cater for all bar requirements
- Ergonomically degined with the user in mind

# Dimensions W x D X H

1350 x 556 x 900-910 mm

#### Thermostat

Temperature range +1°C / +18°C, Temperature settings +4°C / +8°C

#### Refrigerant

R600a

#### Power consumption

240 Watt

# Storage capacity

333 x 33cl. Ø60mm

# Door Type