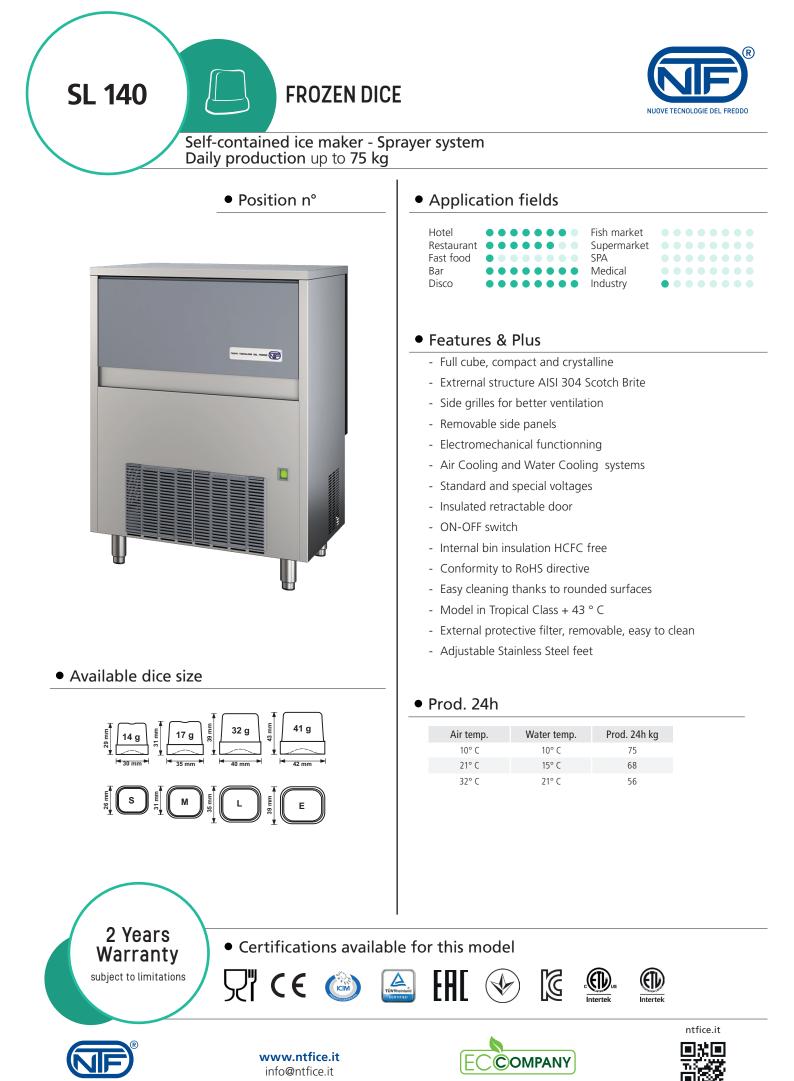

## SL 140

# 

Self-contained ice maker - Sprayer system Daily production up to 75 kg