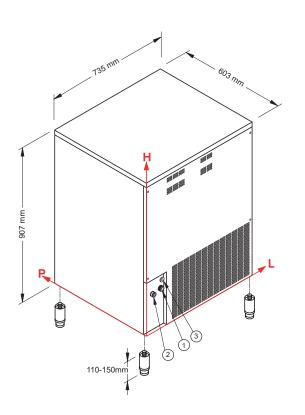

#### Connections

All measures are referred to the rear bottom-left corner (L-H- $\emptyset$ )

- ① Water inlet: 126 mm - 180 mm - 3/4"
- Water outlet:
  61 mm 246 mm 24 mm
- ③ Electrical connection:126 mm 280 mm

### Technical information

| Production in 24h 68 kg             |                                        |  |
|-------------------------------------|----------------------------------------|--|
| Store capacity, up to               | 40 kg                                  |  |
| Cooling system                      | A - W                                  |  |
| Kind of cube 14- <b>17</b> -32-41 g |                                        |  |
| Refrigerant                         | R404A - R452A                          |  |
| Standard voltage 220-240 V ~ 50 Hz  |                                        |  |
| Electrical consumption              | 700 W                                  |  |
| Fuse                                | 10 A                                   |  |
| Water consumption                   | A: 2,8 l/kg                            |  |
|                                     | W: 14 l/kg                             |  |
| Sizes (L-P-H mm)                    | 735 - 603 - 907                        |  |
| Sizes with pack (L-P-H r            | mm) <b>780 - 640 - 1085</b>            |  |
| Net weight                          | 67 kg                                  |  |
| Gross weight                        | 79 kg                                  |  |
| Finish                              | AISI 304 stainless steel, scotch brite |  |